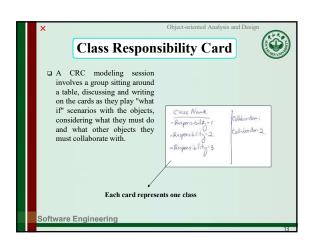

tware Engineering









| Every Frisher<br>Holde Moved Figures,<br>(und in Draing)<br>Forwards transformation<br>Cashe jiman, with<br>an update of wate. | Figures                                                | Drawing<br>Holds Fisores.<br>Accumulates ophiles,<br>refrestus on damad. | Figue<br>Drawing View<br>Prewing Carbolin |
|--------------------------------------------------------------------------------------------------------------------------------|--------------------------------------------------------|--------------------------------------------------------------------------|-------------------------------------------|
| Sclection tool<br>Selects Fisiens (adds<br>Handlus to Dearing the<br>Involus Handlus                                           | w) Drawing Cadre<br>Drawing Uran<br>Figures<br>Handle